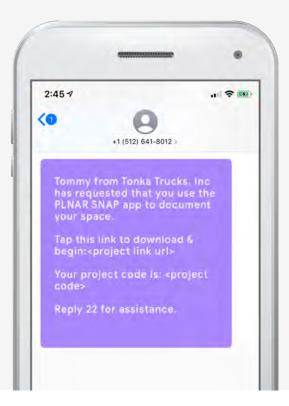

#### Walk Step-by-Step to See How PLNAR Snap Works

**Step 1:** An insurance adjuster will create a new claims project for you and send a text message to your smartphone. Click on the link in this text message to download app and begin your PLNAR project.