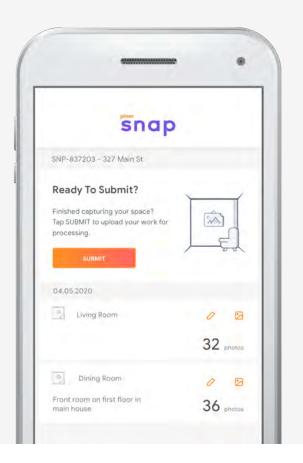

**Step 2:** Follow the instructions in the App and make sure to click SUBMIT at the end.